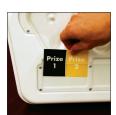

### Step 2

Slide the top graphic into the top header slot of the Game Board (1).