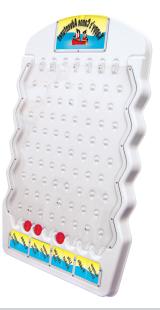

### Step 2

Slide the top graphic into the top header slot of the Game Board (1).

### Step 1

Set the Game Board (1) on a flat surface and swing out the metal support leg from the back until the chain is fully extended.

Slide each prize graphic into the windows on the bottom of the Game