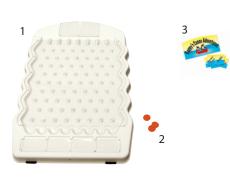

**Product Parts** 

1 - Game Board\*

- 2 Puck (x3)
- 3 Graphics

\*Item comes fully assembled