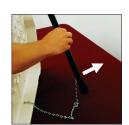

### Step 1

Set the Game Board (1) on a flat surface and swing out the metal support leg from the back until the chain is fully extended.

Slide each prize graphic into the windows on the bottom of the Game