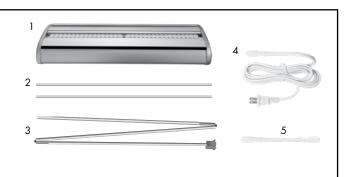

#### **Product Parts**

- 1. Base
- 2. Snap Banner Rail (x2)
- 3. Shock Corded Pole
- 4. Power Cord
- 5. Power Link