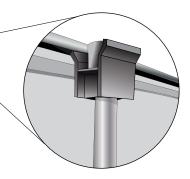

#### Step 2

Stand facing the back of the Base (1) gently lift with a firm grip the Snap Banner Rail (2) up to the top of pole and insert the edge into groove on Snap Banner Rail (3). Repeat for 2nd banner graphic.