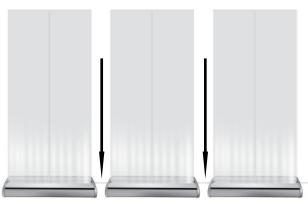

### Step 1

Assemble the Shock Corded Pole (3). Insert the bottom of the Shock Corded Pole into the hole in the center of the Base (1). Ensure pole is seated completely into the bottom of the base.

#### Step 2

Stand facing the back of the Base (1) gently lift with a firm grip the Snap Banner Rail (2) up to the top of pole and insert the edge into groove on Snap Banner Rail (3). Repeat for 2nd banner graphic.

### Step 3

Plug female end of Power Cord (4) into either side of Base (1). Plug male end of Power Cord (4) into outlet. Turn display on/off with red power button.