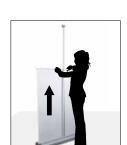

### Step 1

Assemble the Shock Corded Pole (3). Insert the bottom of the Shock Corded Pole into the hole in the center of the Base (1). Ensure pole is seated completely into the bottom of the base.