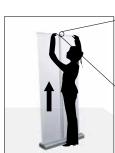

#### Step 2

Stand facing the back of the Base (1) gently lift with a firm grip the Snap Banner Rail (2) up to the top of pole and insert the edge into groove on Snap Banner Rail (3). Repeat for 2nd banner graphic.